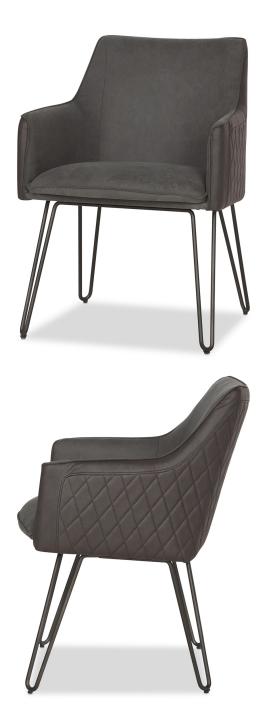

#### PRODUCT

-Scott Grey

Gabbi Arm Dining Chair

CODE

214119

**MEASUREMENTS** 

PRICE

23.5"W x 20"D x 32.25"H \$249.00

#### **CONSTRUCTION MATERIALS**

Steel frame 100% PU upholstery Foam-filled seat Features a quilted tufting detail on the back

**COLOUR/FINISH** 

Scott Grey